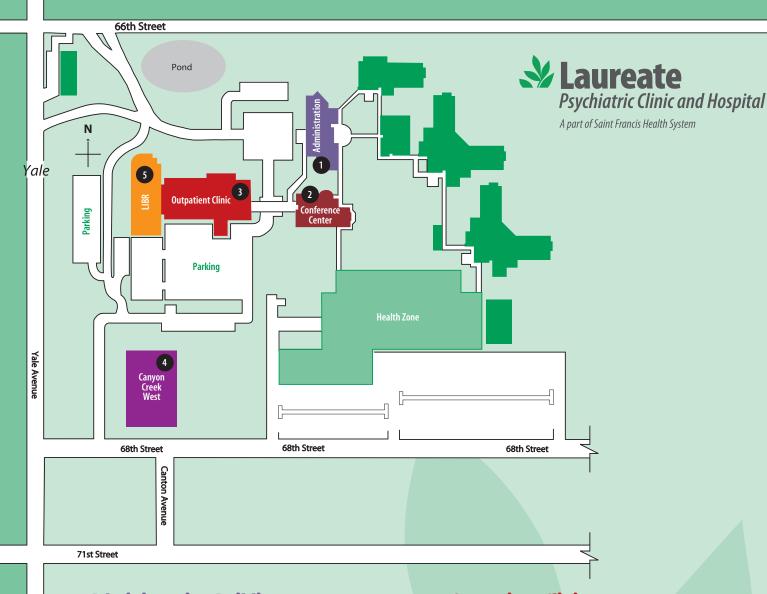

### 1. Administration Building

Services and offices located within the Administration Building include:

- Visitor check-in (1st floor)
- Clinical Assessment Department (CAD) (1st floor)
- Nursing administration (2nd floor)
- Hospital administration (2nd floor)
- Financial counselor/business office (1st floor)
- Human Resources (2nd floor)

#### 2. Conference Center

Facilities/departments located within the Conference Center include:

- Banquet room (2nd floor)
- Auditorium (2nd floor)

## 3. Outpatient Clinic

Services provided within the Laureate Outpatient Clinic Building include:

- Volunteer services (1st floor)
- Physician offices (1st floor)
- Therapist offices (2nd and 3rd floor)
- Intensive Outpatient Program (IOP) (3rd floor)

#### 4. Canyon Creek West

Services provided within the Canyon Creek West building include:

- Residental treatment program (Laureate Eating Disorders Program)
- Magnolia House (Laureate Eating Disorders Program)

# 5. Laureate Institute for Brain Research (LIBR)

- LIBR (1st floor)
- Laureate Eating Disorders Program (3rd and 4th floor)